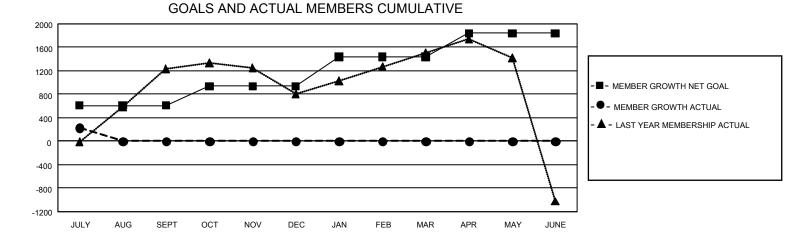

## GAT MONTHLY MEMBERSHIP PROGRESS REPORT

GMT Constitutional Area 6 - I, Group I

REPORT DOES NOT INCLUDE CLUBS IN UNDISTRICTED AREAS.

| Clubs         |               |             |               | Members               |                         |                         |                                                    |
|---------------|---------------|-------------|---------------|-----------------------|-------------------------|-------------------------|----------------------------------------------------|
|               | RESULTS FOR   | R 2024-2025 |               | RESULTS FOR 2024-2025 |                         |                         |                                                    |
| QUARTER       | NEW CLUB GOAL | NEW CLUBS   | DROPPED CLUBS |                       | MBER GROWTH NET<br>GOAL | MEMBER GROWTH<br>ACTUAL | DROPPED MEMBERS<br>ACTUAL (including<br>transfers) |
| JULY/AUG/SEPT | 57            | 9           | 0             | JULY/AUG/SEPT         | 610                     | 751                     | 459                                                |
| OCT/NOV/DEC   | 6             | 0           | 0             | OCT/NOV/DEC           | 325                     | 0                       | 0                                                  |
| JAN/FEB/MAR   | 54            | 0           | 0             | JAN/FEB/MAR           | 500                     | 0                       | 0                                                  |
| APR/MAY/JUNE  | 33            | 0           | 0             | APR/MAY/JUNE          | 405                     | 0                       | 0                                                  |