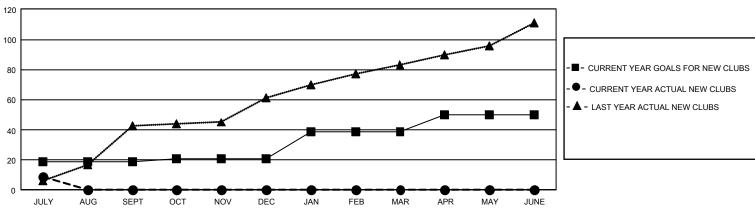

## GAT MONTHLY MEMBERSHIP PROGRESS REPORT

GMT Constitutional Area 6 - I, Group I

REPORT DOES NOT INCLUDE CLUBS IN UNDISTRICTED AREAS.

| Clubs         |               |             |               | Members               |                         |                         |                                                    |
|---------------|---------------|-------------|---------------|-----------------------|-------------------------|-------------------------|----------------------------------------------------|
|               | RESULTS FOR   | R 2024-2025 |               | RESULTS FOR 2024-2025 |                         |                         |                                                    |
| QUARTER       | NEW CLUB GOAL | NEW CLUBS   | DROPPED CLUBS |                       | MBER GROWTH NET<br>GOAL | MEMBER GROWTH<br>ACTUAL | DROPPED MEMBERS<br>ACTUAL (including<br>transfers) |
| JULY/AUG/SEPT | 57            | 9           | 0             | JULY/AUG/SEPT         | 610                     | 751                     | 459                                                |
| OCT/NOV/DEC   | 6             | 0           | 0             | OCT/NOV/DEC           | 325                     | 0                       | 0                                                  |
| JAN/FEB/MAR   | 54            | 0           | 0             | JAN/FEB/MAR           | 500                     | 0                       | 0                                                  |
| APR/MAY/JUNE  | 33            | 0           | 0             | APR/MAY/JUNE          | 405                     | 0                       | 0                                                  |